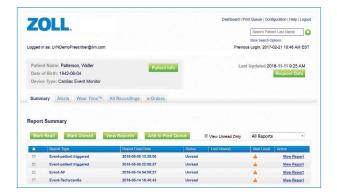

# Streamlined patient management with ZOLL Patient Management Network

- Unified online portal for LifeVest and Cardiac Diagnostics patients—review all patients with a single login
- View all patient alerts and reports from a single online dashboard

#### Online Ordering — ZOLL Patient Management Network

- Place orders and review reports for LifeVest and Cardiac Diagnostics on a single patient dashboard
- Once submitted, Medical Orders are transmitted directly to ZOLL for processing