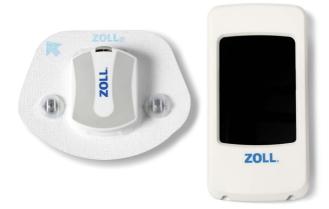

#### **ZOLL Arrhythmia Management System (AMS)**

- FDA-cleared device that is intended to continuously record, store, and transmit up to 30 days of data including ECG, Heart Rate, Respiration Rate, Activity, and Posture
- Single Channel high-resolution ECG
- ZOLL Arrhythmia Management System (AMS)
  is a next-generation cardiac monitoring device
  that combines patient biometric data with
  traditional mobile cardiac telemetry (MCT)
  and has been proven to increase diagnostic
  yield by adding context to improve patient
  management decisions