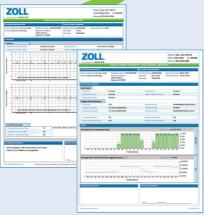

### **Physician-Guided Reports**

- Designed in partnership with physicians to facilitate quick review of monitoring results and consistent identification of critical data—posted promptly to ZOLL Patient Management Network
- Daily, Event, and End-of-Use reports enable trend analysis, like A-Fib burden, heart rate, respiration rate, activity and posture