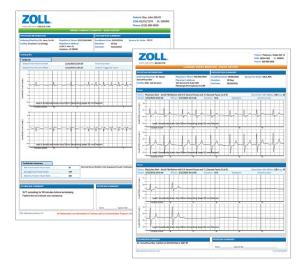

### **Physician-Guided Reports**

- Designed in partnership with physicians to facilitate quick review of monitoring results and consistent identification of critical data—posted promptly to ZOLL Patient Management Network
- Daily, Event, and End-of-Use reports enable trend analysis, like A-Fib burden, heart rate, respiration rate, activity and posture